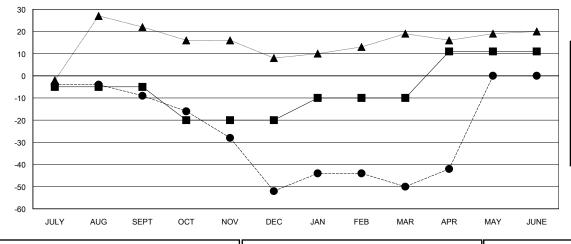

## GOALS AND ACTUAL MEMBERS CUMULATIVE

| -■- | MEMBER GROWTH NET GOAL |
|-----|------------------------|
|     |                        |

MEMBER GROWTH ACTUAL LAST YEAR MEMBERSHIP ACTUAL

| DROPPED CLUBS: 0 |    |
|------------------|----|
| DROPPED MEMBERS  |    |
| DECEASED         | 3  |
| CLUB CANCELLED   | 0  |
| OTHER            | 94 |
| TOTAL            | 97 |